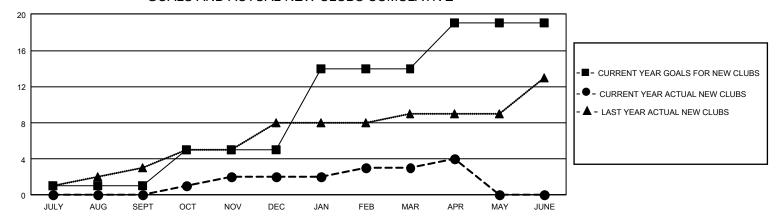

## GMT Constitutional Area 3, Group G

REPORT DOES NOT INCLUDE CLUBS IN UNDISTRICTED AREAS.

| Clubs                 |               |           |               | Members               |                           |                         |                                                    |
|-----------------------|---------------|-----------|---------------|-----------------------|---------------------------|-------------------------|----------------------------------------------------|
| RESULTS FOR 2021-2022 |               |           |               | RESULTS FOR 2021-2022 |                           |                         |                                                    |
| QUARTER               | NEW CLUB GOAL | NEW CLUBS | DROPPED CLUBS | QUARTER               | MEMBER GROWTH NET<br>GOAL | MEMBER GROWTH<br>ACTUAL | DROPPED MEMBERS<br>ACTUAL (including<br>transfers) |
| JULY/AUG/SEPT         | 3             | 0         | 9             | JULY/AUG/SEP          | T 167                     | 220                     | 415                                                |
| OCT/NOV/DEC           | 12            | 2         | 9             | OCT/NOV/DEC           | 182                       | 466                     | 690                                                |
| JAN/FEB/MAR           | 27            | 1         | 2             | JAN/FEB/MAR           | 158                       | 210                     | 330                                                |
| APR/MAY/JUNE          | 15            | 1         | 1             | APR/MAY/JUNE          | 206                       | 114                     | 135                                                |

## GOALS AND ACTUAL NEW CLUBS CUMULATIVE