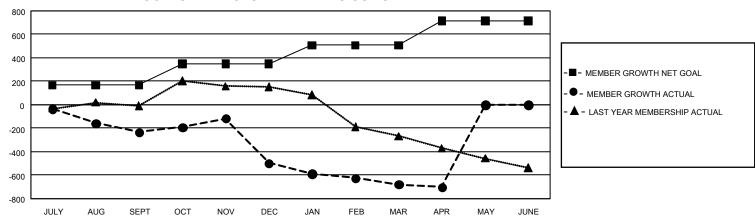

## GMT Constitutional Area 3, Group G

REPORT DOES NOT INCLUDE CLUBS IN UNDISTRICTED AREAS.

| Clubs                 |               |           |               | Members               |                           |                         |                                                    |
|-----------------------|---------------|-----------|---------------|-----------------------|---------------------------|-------------------------|----------------------------------------------------|
| RESULTS FOR 2021-2022 |               |           |               | RESULTS FOR 2021-2022 |                           |                         |                                                    |
| QUARTER               | NEW CLUB GOAL | NEW CLUBS | DROPPED CLUBS | QUARTER               | MEMBER GROWTH NET<br>GOAL | MEMBER GROWTH<br>ACTUAL | DROPPED MEMBERS<br>ACTUAL (including<br>transfers) |
| JULY/AUG/SEPT         | 3             | 0         | 9             | JULY/AUG/SEP          | T 167                     | 220                     | 415                                                |
| OCT/NOV/DEC           | 12            | 2         | 9             | OCT/NOV/DEC           | 182                       | 466                     | 690                                                |
| JAN/FEB/MAR           | 27            | 1         | 2             | JAN/FEB/MAR           | 158                       | 210                     | 330                                                |
| APR/MAY/JUNE          | 15            | 1         | 1             | APR/MAY/JUNE          | 206                       | 114                     | 135                                                |

## GOALS AND ACTUAL MEMBERS CUMULATIVE

| DROPPED CLUBS: 20 |       | 201 CLUBS OF 510 ADDED 1<br>OR MORE NEW MEMBERS | GENDER DISTRIBUTION                  |                |  |
|-------------------|-------|-------------------------------------------------|--------------------------------------|----------------|--|
|                   |       |                                                 | MALE                                 | 5,910 (54.19%) |  |
|                   |       |                                                 | FEMALE                               | 4,996 (45.81%) |  |
| DROPPED MEMBERS   |       |                                                 | NON BINARY                           | 0 (0.00%)      |  |
| DECEASED          | 124   |                                                 | PREFER NOT TO ANSWER                 | 1 (0.01%)      |  |
| CLUB CANCELLED    | 245   |                                                 | TOTAL FAMILY UNIT MEMBERS 4,598      |                |  |
| OTHER             | 1,202 | CLICK HERE FOR                                  |                                      |                |  |
| TOTAL             | 1,571 | CUMULATIVE MEMBERSHIP  DATA                     | FAMILY MEMBERS PAYING HALF DUES 2,41 |                |  |